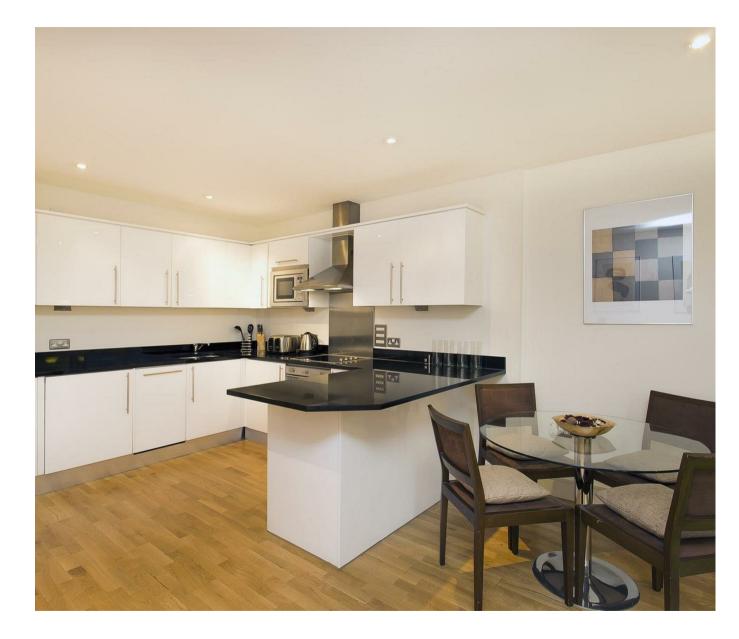

## £675 Per Week

We are pleased to offer this 2 bedroom apartment available to let located in the heart of Westminster. The internal living space comprises of an open plan reception room with views onto the pretty quiet landscaped courtyard gardens, there is an open plan integrated kitchen, 2 bedrooms both with fitted wardrobes and the master benefitting from an en-suite and further guest bathroom. As a resident of Romney House you will also have the use of a 24 hour concierge and a wellequipped gymnasium (online booking is required). The development is extremely convenient for access to many of the renowned local landmarks which include the Houses of Parliament, Westminster Abbey, Tate Britain Gallery and the River Thames. The local transport links of Victoria Station is nearby providing mainline UK services including the Gatwick Express as well as the underground services of Victoria, Pimlico, St James Park and Westminster. The area has an abundance of amenities such as Sainsbury's, Waitrose, Marks & Spencer's and a Curzon Cinema plus following on from the extensive regeneration of Victoria street a selection of many new restaurants to compliment existing ones such as The Cinnamon Club, Osteria Dell'angolo and many more. Just a short walk away is the Chelsea College of Arts and St Johns Smith Square Concert Halls offering a variety of classical musical performances.

\*\*Please note that the furniture may differ to that shown in the current photos

Minimum Term 12 Months Deposit 5 weeks Council Tax Band F (London Borough of Westminster) EPC Rating D (60)

- 2 Bedroom Apartment
- Open Plan Reception Room
- Modern Integrated Kitchen
- 2 Bathrooms (1 En-Suite)
- 24 Hour Concierge
- Gymnasium, Sauna & Treatment Room
- Close to St James Park & Westminster Tube Services
- Moments From Excellent Local Shopping Facilities